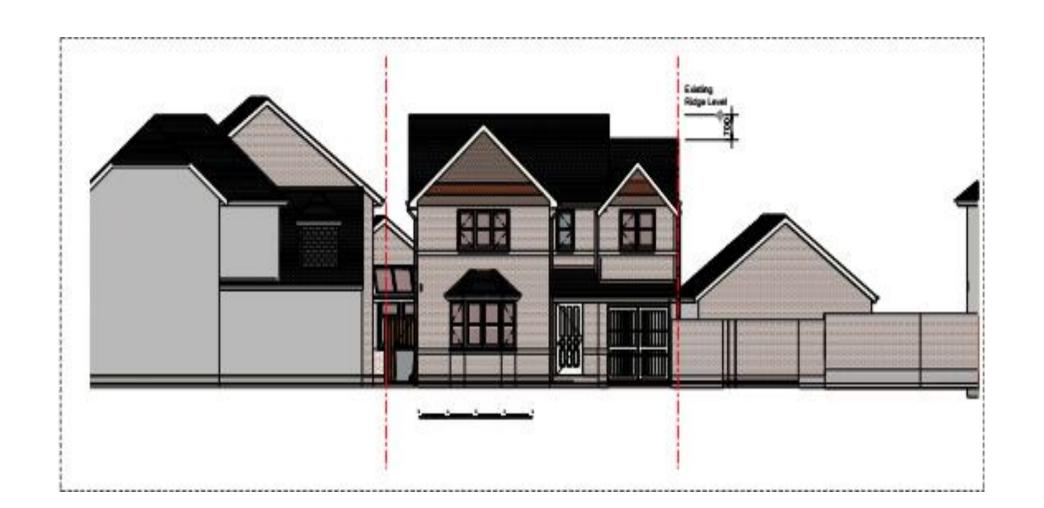

#### Proposed Front & Rear Elevations

This page is intentionally left blank

& 20/03396/FUL (SDC)

Redditch Gateway,
Land Adjacent to the A4023
Coventry Highway

Recommendation: No Objection

Page 23

Page 24

www.redditchbc.gov.uk