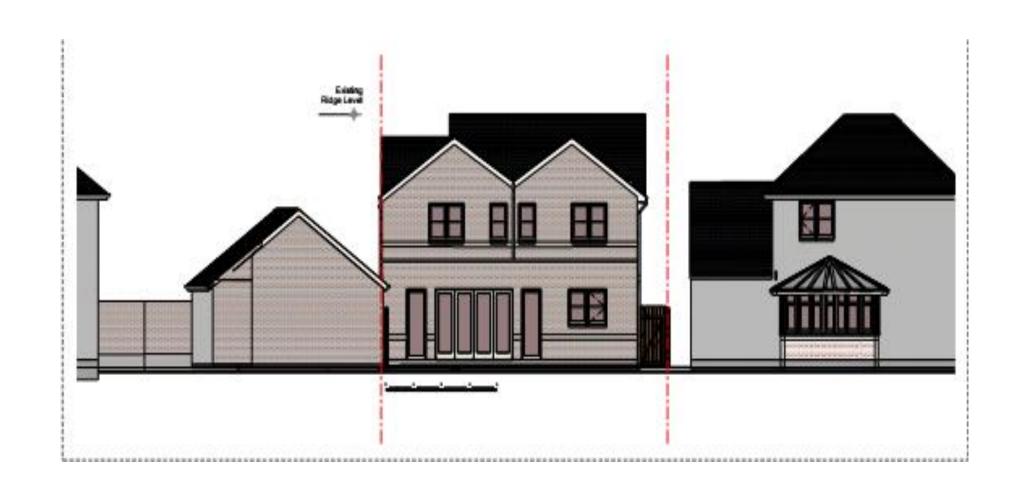

#### Proposed Front & Rear Elevations

This page is intentionally left blank

& 20/03396/FUL (SDC)

Redditch Gateway,
Land Adjacent to the A4023
Coventry Highway

Recommendation: No Objection

Page 23

Page 24

www.redditchbc.gov.uk