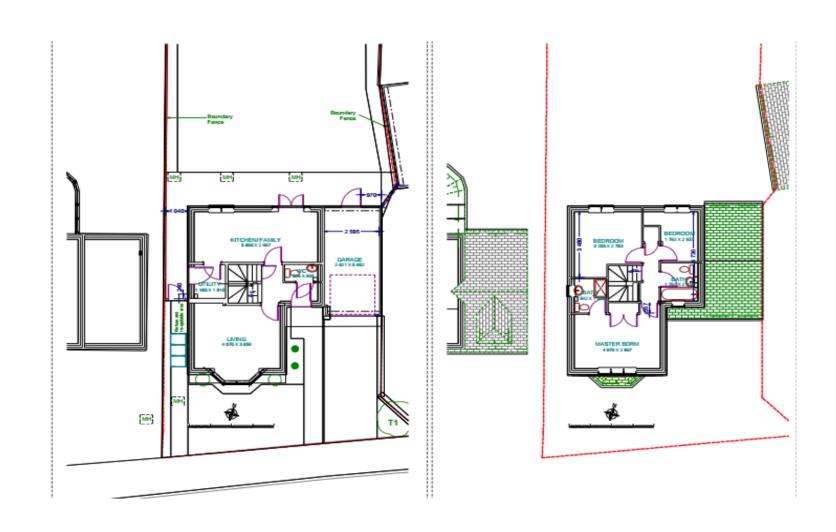

above existing garage

**Recommendation: grant subject to conditions** 

#### Satellite View



### Front of Property



#### Edenfield Close looking eastwards



#### Dairy Lane looking northwards



# Site Block/Location Plan 20/00603





# Existing & Proposed Roof Plan 20/00603/FUL



#### Existing Floor Plans



### Proposed Floor Plan 20/00603/FUL



# Proposed Front Elevations 20/00603/FUL



# Proposed Rear Elevations 20/00603/FUL



### Proposed Side Elevations 20/00603/FUL



PROPOSED SIDE ELEVATION (LOOKING EAST)



PROPOSED SIDE ELEVATION (LOOKING WEST)

#### Plans for Application: 20/01608/FUL

Rear ground floor extension and first floor extension above existing garage

# Site Block/Location Plan 20/01608/FUL





### Existing & Proposed Roof Plan



### Existing Floor Plans



#### Proposed Floor Plans



#### Existing Front & Rear Elevations



XISTING FRONT ELEVATION



### **Existing Side Elevations**



#### Proposed Side Elevation Plans





PROPOSED SIDE ELEVATION (LOOKING WEST)

#### Proposed Front & Rear Elevations



This page is intentionally left blank

& 20/03396/FUL (SDC)

Redditch Gateway,
Land Adjacent to the A4023
Coventry Highway

Recommendation: No Objection

Page 23





Page 24



www.redditchbc.gov.uk

#### **LPA Boundaries**



Page





www.redditchbc.gov.uk

#### **Proposed Mezzanine**

NOTES

LIGHTWEIGHT MEZZANINE 8000 SQ.M AREA



CONCRETE DECK **MEZZANINE** 3,063 SQ.M



CONCRETE DECK **MEZZANINE** 12,615 SQ.M



CONCRETE DECK MEZZANINE TOTAL AREA 15,678 SQ.M







www.redditchbc.gov.uk

Page