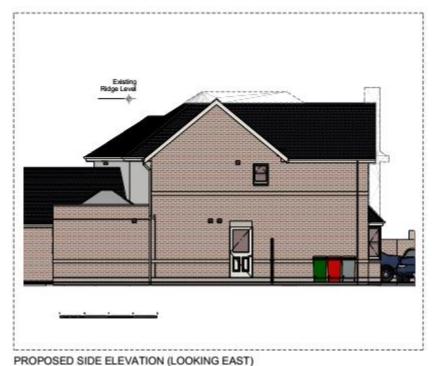

ry Lane looking northwards



# Site Block/Location Plan 20/00603





# Existing & Proposed Roof Plan 20/00603/FUL



#### Existing Floor Plans



### Proposed Floor Plan 20/00603/FUL



# Proposed Front Elevations 20/00603/FUL



# Proposed Rear Elevations 20/00603/FUL



### Proposed Side Elevations 20/00603/FUL



PROPOSED SIDE ELEVATION (LOOKING EAST)



PROPOSED SIDE ELEVATION (LOOKING WEST)

#### Plans for Application: 20/01608/FUL

Rear ground floor extension and first floor extension above existing garage

# Site Block/Location Plan 20/01608/FUL





### Existing & Proposed Roof Plan



### Existing Floor Plans



#### Proposed Floor Plans



#### Existing Front & Rear Elevations



XISTING FRONT ELEVATION



### **Existing Side Elevations**



#### Proposed Side Elevation Plans





PROPOSED SIDE ELEVATION (LOOKING WEST)

#### Proposed Front & Rear Elevations



This page is intentionally left blank

& 20/03396/FUL (SDC)

Redditch Gateway,
Land Adjacent to the A4023
Coventry Highway

Recommendation: No Objection

Page 23





Page 24



www.redditchbc.gov.uk

#### **LPA Boundaries**



Page





www.redditchbc.gov.uk

#### **Proposed Mezzanine**

NOTES

LIGHTWEIGHT MEZZANINE 8000 SQ.M AREA



CONCRETE DECK **MEZZANINE** 3,063 SQ.M



CONCRETE DECK **MEZZANINE** 12,615 SQ.M



CONCRETE DECK MEZZANINE TOTAL AREA 15,678 SQ.M







www.redditchbc.gov.uk

Page