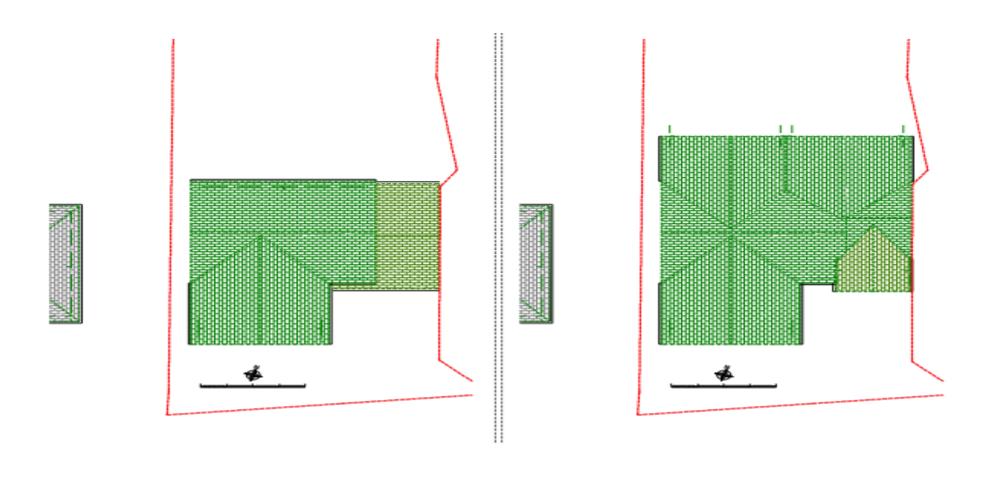

Chair) Julian Grubb Tom Baker-Price Bill Hartnett Roger Bennett Jennifer Wheeler

Michael Chalk

6. Application 20/01608/FUL - 2 Edenfield Close Redditch B97 6TP - Mr N Dhasi (Pages 1 - 22)

**7**. Consultation on Planning Application reference Bromsgrove District Council 20/0150/FUL and Stratford-on-Avon 20/03396/FUL - Redditch Gateway Land Adjacent to the A4023 Coventry Highway (Pages 23 - 26)



### 20/01608/FUL

2 Edenfield Close, Redditch, B97 6TP

Rear ground floor extension and first floor extension above existing garage

**Recommendation: grant subject to conditions** 

#### Satellite View



### Front of Property



#### Edenfield Close looking eastwards



#### Dairy Lane looking northwards



# Site Block/Location Plan 20/00603





# Existing & Proposed Roof Plan 20/00603/FUL



#### Existing Floor Plans



### Proposed Floor Plan 20/00603/FUL



# Proposed Front Elevations 20/00603/FUL



# Proposed Rear Elevations 20/00603/FUL



### Proposed Side Elevations 20/00603/FUL



PROPOSED SIDE ELEVATION (LOOKING EAST)



PROPOSED SIDE ELEVATION (LOOKING WEST)

#### Plans for Application: 20/01608/FUL

Rear ground floor extension and first floor extension above existing garage

# Site Block/Location Plan 20/01608/FUL





### Existing & Proposed Roof Plan



### Existing Floor Plans



#### Proposed Floor Plans



#### Existing Front & Rear Elevations



XISTING FRONT ELEVATION



### **Existing Side Elevations**



#### Proposed Side Elevation Plans





PROPOSED SIDE ELEVATION (LOOKING WEST)

#### Proposed Front & Rear Elevations



This page is intentionally left