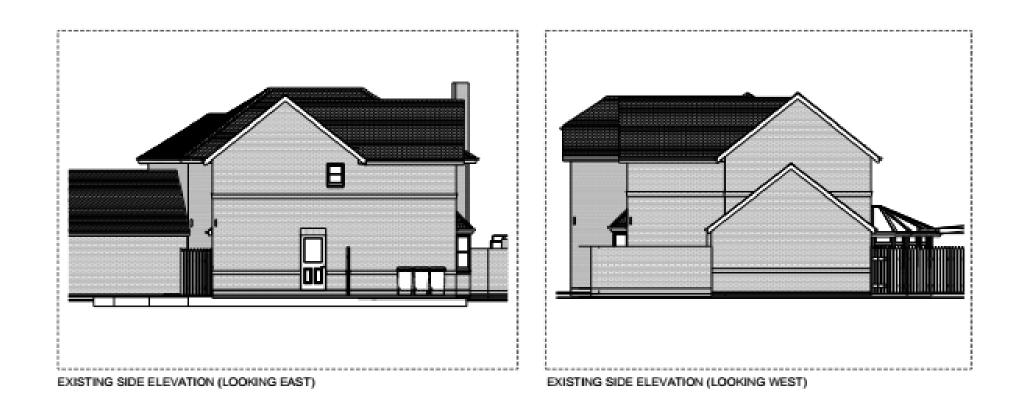

ld Close looking eastwards



#### Dairy Lane looking northwards



# Site Block/Location Plan 20/00603





# Existing & Proposed Roof Plan 20/00603/FUL



#### Existing Floor Plans



### Proposed Floor Plan 20/00603/FUL



# Proposed Front Elevations 20/00603/FUL



# Proposed Rear Elevations 20/00603/FUL



### Proposed Side Elevations 20/00603/FUL



PROPOSED SIDE ELEVATION (LOOKING EAST)



PROPOSED SIDE ELEVATION (LOOKING WEST)

#### Plans for Application: 20/01608/FUL

Rear ground floor extension and first floor extension above existing garage

# Site Block/Location Plan 20/01608/FUL





### Existing & Proposed Roof Plan



### Existing Floor Plans



#### Proposed Floor Plans



#### Existing Front & Rear Elevations



XISTING FRONT ELEVATION



### **Existing Side Elevations**



#### Proposed Side Elevation Plans





PROPOSED SIDE ELEVATION (LOOKING WEST)

#### Proposed Front & Rear Elevations



This page is intentionally left blank

& 20/03396/FUL (SDC)

Redditch Gateway,
Land Adjacent to the A4023
Coventry Highway

Recommendation: No Objection

Page 23





Page 24



www.redditchbc.gov.uk

#### **LPA Boundaries**



Page





www.redditchbc.gov.uk

#### **Proposed Mezzanine**

NOTES

LIGHTWEIGHT MEZZANINE 8000 SQ.M AREA



CONCRETE DECK **MEZZANINE** 3,063 SQ.M



CONCRETE DECK **MEZZANINE** 12,615 SQ.M



CONCRETE DECK MEZZANINE TOTAL AREA 15,678 SQ.M







www.redditchbc.gov.uk

Page