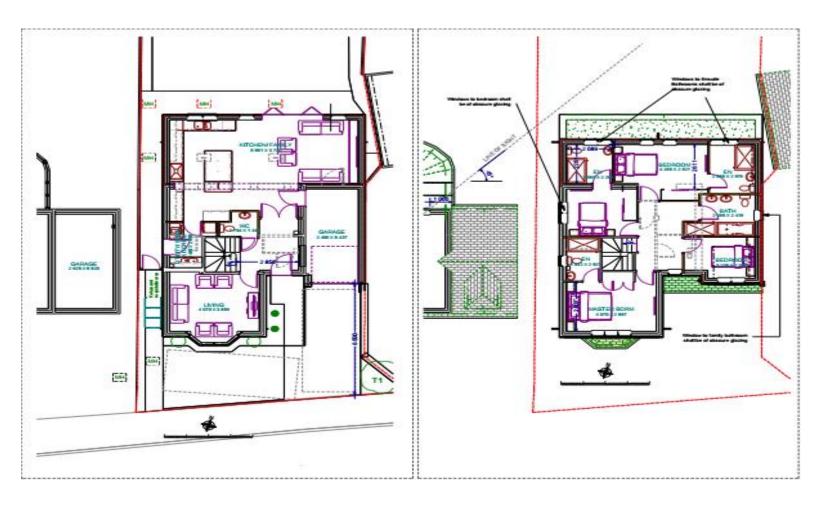

fer Wheeler

Michael Chalk

6. Application 20/01608/FUL - 2 Edenfield Close Redditch B97 6TP - Mr N Dhasi (Pages 1 - 22)

**7**. Consultation on Planning Application reference Bromsgrove District Council 20/0150/FUL and Stratford-on-Avon 20/03396/FUL - Redditch Gateway Land Adjacent to the A4023 Coventry Highway (Pages 23 - 26)



### 20/01608/FUL

2 Edenfield Close, Redditch, B97 6TP

Rear ground floor extension and first floor extension above existing garage

**Recommendation: grant subject to conditions** 

#### Satellite View



### Front of Property



#### Edenfield Close looking eastwards



#### Dairy Lane looking northwards



# Site Block/Location Plan 20/00603





# Existing & Proposed Roof Plan 20/00603/FUL



#### Existing Floor Plans



### Proposed Floor Plan 20/00603/FUL



# Proposed Front Elevations 20/00603/FUL



# Proposed Rear Elevations 20/00603/FUL



### Proposed Side Elevations 20/00603/FUL



PROPOSED SIDE ELEVATION (LOOKING EAST)



PROPOSED SIDE ELEVATION (LOOKING WEST)

#### Plans for Application: 20/01608/FUL

Rear ground floor extension and first floor extension above existing garage

# Site Block/Location Plan 20/01608/FUL





### Existing & Proposed Roof Plan



### Existing Floor Plans



#### Proposed Floor Plans



#### Existing Front & Rear Elevations



XISTING FRONT ELEVATION



### **Existing Side Elevations**



#### Proposed Side Elevation Plans





PROPOSED SIDE ELEVATION (LOOKING WEST)

#### Proposed Front & Rear Elevations



This page is intentionally left blank

& 20/03396/FUL (SDC)

Redditch Gateway,
Land Adjacent to the A