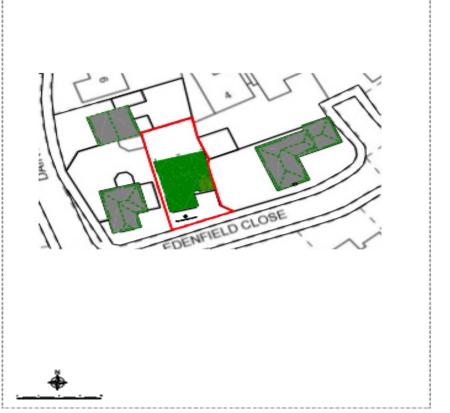

a Monaco (Chair)

Andrew Fry Salman Akbar (Vice-Chair) Julian Grubb Tom Baker-Price Bill Hartnett Roger Bennett Jennifer Wheeler

Michael Chalk

6. Application 20/01608/FUL - 2 Edenfield Close Redditch B97 6TP - Mr N Dhasi (Pages 1 - 22)

**7**. Consultation on Planning Application reference Bromsgrove District Council 20/0150/FUL and Stratford-on-Avon 20/03396/FUL - Redditch Gateway Land Adjacent to the A4023 Coventry Highway (Pages 23 - 26)



### 20/01608/FUL

2 Edenfield Close, Redditch, B97 6TP

Rear ground floor extension and first floor extension above existing garage

**Recommendation: grant subject to conditions** 

#### Satellite View



### Front of Property



#### Edenfield Close looking eastwards



#### Dairy Lane looking northwards



# Site Block/Location Plan 20/00603





# Existing & Proposed Roof Plan 20/00603/FUL



#### Existing Floor Plans



### Proposed Floor Plan 20/00603/FUL



# Proposed Front Elevations 20/00603/FUL



# Proposed Rear Elevations 20/00603/FUL



### Proposed Side Elevations 20/00603/FUL



PROPOSED SIDE ELEVATION (LOOKING EAST)



PROPOSED SIDE ELEVATION (LOOKING WEST)

#### Plans for Application: 20/01608/FUL

Rear ground floor extension and first floor extension above existing garage

# Site Block/Location Plan 20/01608/FUL





### Existing & Proposed Roof Plan



### Existing Floor Plans



#### Proposed Floor Plans



#### Existing Front & Rear Elevations



XISTING FRONT ELEVATION



### **Existing Side Elevations**



#### Proposed Side Elevation Plans





PROPOSED SIDE ELEVATION (LOOKING WEST)

#### Proposed Front & Rea