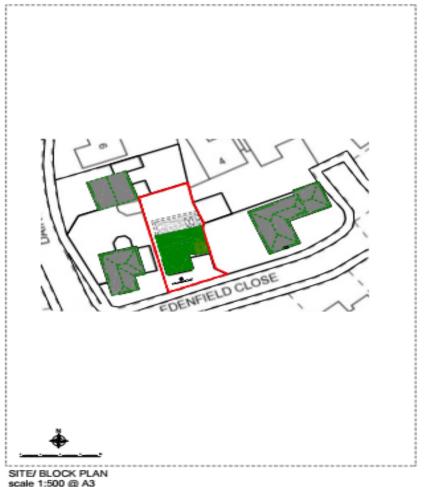

, B97 6TP

Rear ground floor extension and first floor extension above existing garage

**Recommendation: grant subject to conditions** 

#### Satellite View



### Front of Property



#### Edenfield Close looking eastwards



#### Dairy Lane looking northwards



# Site Block/Location Plan 20/00603





# Existing & Proposed Roof Plan 20/00603/FUL



#### Existing Floor Plans



### Proposed Floor Plan 20/00603/FUL



# Proposed Front Elevations 20/00603/FUL



# Proposed Rear Elevations 20/00603/FUL



### Proposed Side Elevations 20/00603/FUL



PROPOSED SIDE ELEVATION (LOOKING EAST)



PROPOSED SIDE ELEVATION (LOOKING WEST)

#### Plans for Application: 20/01608/FUL

Rear ground floor extension and first floor extension above existing garage

# Site Block/Location Plan 20/01608/FUL





### Existing & Proposed Roof Plan



### Existing Floor Plans



#### Proposed Floor Plans



#### Existing Front & Rear Elevations



XISTING FRONT ELEVATION



### **Existing Side Elevations**



#### Proposed Side Elevation Plans





PROPOSED SIDE ELEVATION (LOOKING WEST)

#### Proposed Front & Rear Elevations



This page is intentionally left blank

& 20/03396/FUL (SDC)

Redditch Gateway,
Land Adjacent to the A4023
Coventry Highway

Recommendation: No Objection

Page 23





Page 24



www.redditchbc.gov.uk

#### **LPA Boundaries**



Page





www.redditchbc.gov.uk

#### **Proposed Mezzanine**

NOTES

LIGHTWEIGHT MEZZANINE 8000 SQ.M AREA



CONCRETE DECK **MEZZANINE** 3,063 SQ.M



CONCRETE DECK **MEZZANINE** 12,615 SQ.M



CONCRETE DECK MEZZANINE TOTAL AREA 15,678 SQ.M







www