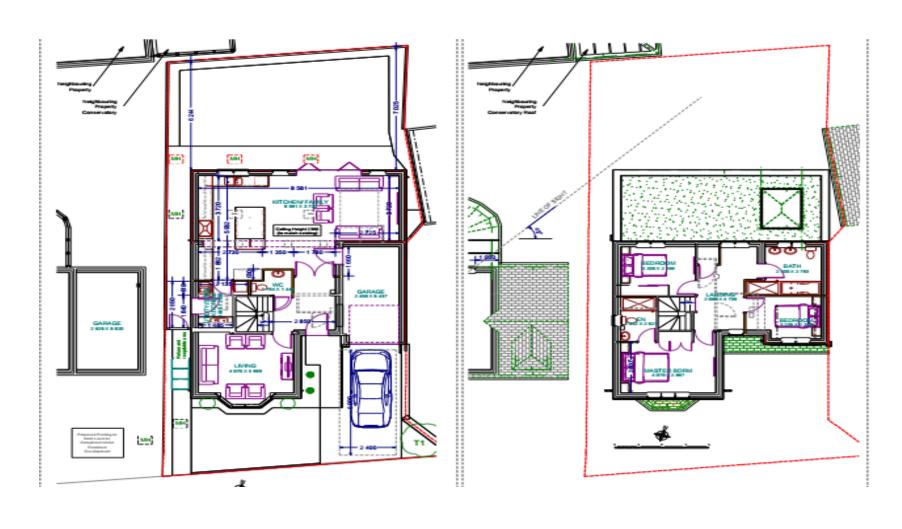

mmendation: grant subject to conditions** 

#### Satellite View



### Front of Property



#### Edenfield Close looking eastwards



#### Dairy Lane looking northwards



# Site Block/Location Plan 20/00603





# Existing & Proposed Roof Plan 20/00603/FUL



#### Existing Floor Plans



### Proposed Floor Plan 20/00603/FUL



# Proposed Front Elevations 20/00603/FUL



# Proposed Rear Elevations 20/00603/FUL



### Proposed Side Elevations 20/00603/FUL



PROPOSED SIDE ELEVATION (LOOKING EAST)



PROPOSED SIDE ELEVATION (LOOKING WEST)

#### Plans for Application: 20/01608/FUL

Rear ground floor extension and first floor extension above existing garage

# Site Block/Location Plan 20/01608/FUL





### Existing & Proposed Roof Plan



### Existing Floor Plans



#### Proposed Floor Plans



#### Existing Front & Rear Elevations



XISTING FRONT ELEVATION



### **Existing Side Elevations**



#### Proposed Side Elevation Plans





PROPOSED SIDE ELEVATION (LOOKING WEST)

#### Proposed Front & Rear Elevations



This page is intentionally left blank

& 20/03396/FUL (SDC)

Redditch Gateway,
Land Adjacent to the A4023
Coventry Highway

Recommendation: No Objection

Page 23





Page 24



www.redditchbc.gov.uk

#### **LPA Boundaries**



Page





www.redditchbc.gov.uk

#### **Proposed Mezzanine**

NOTES

LIGHTWEIGHT MEZZANINE 8000 SQ.M AREA



CONCRETE DECK **MEZZANINE** 3,063 SQ.M



CONCRETE DECK **MEZZANINE** 12,615 SQ.M



CONCRETE DECK MEZZANINE TOTAL AREA 15,678 SQ.M







www.redditchbc.gov.uk

Page