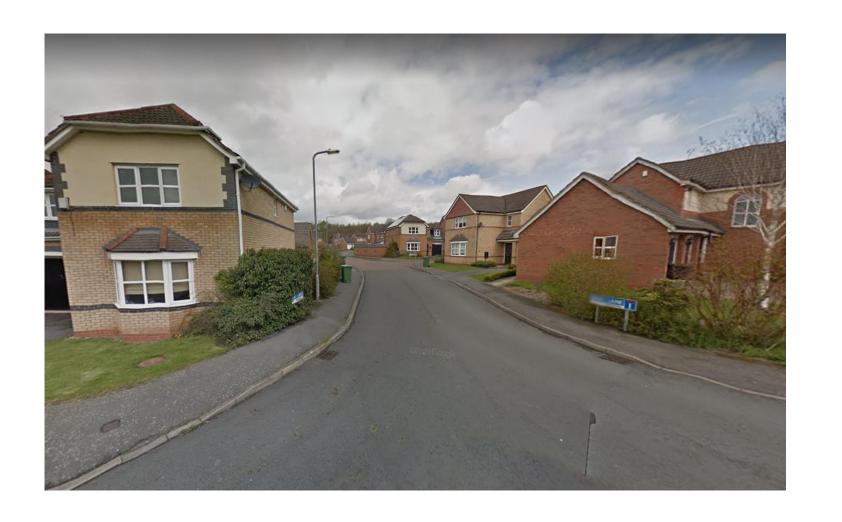

* 

**Agenda** 

Membership:

Cllrs: Gemma Monaco (Chair)

Andrew Fry Salman Akbar (Vice-Chair) Julian Grubb Tom Baker-Price Bill Hartnett Roger Bennett Jennifer Wheeler

Michael Chalk

6. Application 20/01608/FUL - 2 Edenfield Close Redditch B97 6TP - Mr N Dhasi (Pages 1 - 22)

**7**. Consultation on Planning Application reference Bromsgrove District Council 20/0150/FUL and Stratford-on-Avon 20/03396/FUL - Redditch Gateway Land Adjacent to the A4023 Coventry Highway (Pages 23 - 26)



### 20/01608/FUL

2 Edenfield Close, Redditch, B97 6TP

Rear ground floor extension and first floor extension above existing garage

**Recommendation: grant subject to conditions** 

#### Satellite View



### Front of Property



#### Edenfield Close looking eastwards



#### Dairy Lane looking northwards



# Site Block/Location Plan 20/00603





# Existing & Proposed Roof Plan 20/00603/FUL



#### Existing Floor Plans



### Proposed Floor Plan 20/00603/FUL



# Proposed Front Elevations 20/00603/FUL



# Proposed Rear Elevations 20/00603/FUL



### Proposed Side Elevations 20/00603/FUL



PROPOSED SIDE ELEVATION (LOOKING EAST)



PROPOSED SIDE ELEVATION (LOOKING WEST)

#### Plans for Application: 20/01608/FUL

Rear ground floor extension and first floor extension above existing garage

# Site Block/Location Plan 20/01608/FUL





### Existing & Proposed Roof Plan



### Existing Floor Plans



#### Proposed Floor Plans



#### Existing Front & Rear Elevations



XISTING FRONT ELEVATION



### **Existing Side Elevations**



#### Proposed Side Elevation Plans





PROPOSED SIDE ELEVATION