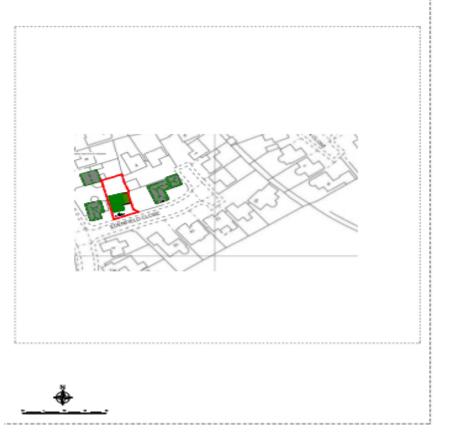

mma Monaco (Chair)

Andrew Fry Salman Akbar (Vice-Chair) Julian Grubb Tom Baker-Price Bill Hartnett Roger Bennett Jennifer Wheeler

Michael Chalk

6. Application 20/01608/FUL - 2 Edenfield Close Redditch B97 6TP - Mr N Dhasi (Pages 1 - 22)

**7**. Consultation on Planning Application reference Bromsgrove District Council 20/0150/FUL and Stratford-on-Avon 20/03396/FUL - Redditch Gateway Land Adjacent to the A4023 Coventry Highway (Pages 23 - 26)



### 20/01608/FUL

2 Edenfield Close, Redditch, B97 6TP

Rear ground floor extension and first floor extension above existing garage

**Recommendation: grant subject to conditions** 

#### Satellite View



### Front of Property



#### Edenfield Close looking eastwards



#### Dairy Lane looking northwards



# Site Block/Location Plan 20/00603





# Existing & Proposed Roof Plan 20/00603/FUL



#### Existing Floor Plans



### Proposed Floor Plan 20/00603/FUL



# Proposed Front Elevations 20/00603/FUL



# Proposed Rear Elevations 20/00603/FUL



### Proposed Side Elevations 20/00603/FUL



PROPOSED SIDE ELEVATION (LOOKING EAST)



PROPOSED SIDE ELEVATION (LOOKING WEST)

#### Plans for Application: 20/01608/FUL

Rear ground floor extension and first floor extension above existing garage

# Site Block/Location Plan 20/01608/FUL





### Existing & Proposed Roof Plan



### Existing Floor Plans



#### Proposed Floor Plans



#### Existing Front & Rear Elevations



XISTING FRONT ELEVATION



### **Existing Side Elevations**



#### Proposed Side Elevation Plans





PROPOSED SIDE ELEVATION (LOOKING WEST)

#### Proposed Front & R