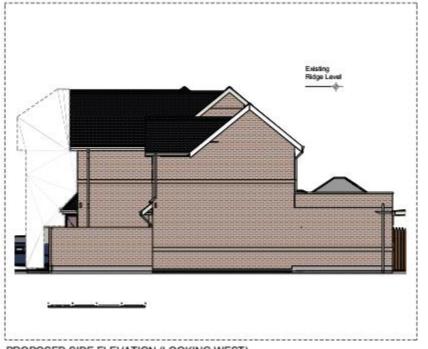

Lane looking northwards



# Site Block/Location Plan 20/00603





# Existing & Proposed Roof Plan 20/00603/FUL



#### Existing Floor Plans



### Proposed Floor Plan 20/00603/FUL



# Proposed Front Elevations 20/00603/FUL



# Proposed Rear Elevations 20/00603/FUL



### Proposed Side Elevations 20/00603/FUL



PROPOSED SIDE ELEVATION (LOOKING EAST)



PROPOSED SIDE ELEVATION (LOOKING WEST)

#### Plans for Application: 20/01608/FUL

Rear ground floor extension and first floor extension above existing garage

# Site Block/Location Plan 20/01608/FUL





### Existing & Proposed Roof Plan



### Existing Floor Plans



#### Proposed Floor Plans



#### Existing Front & Rear Elevations



XISTING FRONT ELEVATION



### **Existing Side Elevations**



#### Proposed Side Elevation Plans





PROPOSED SIDE ELEVATION (LOOKING WEST)

#### Proposed Front & Rear Elevations



This page is intentionally left blank

& 20/03396/FUL (SDC)

Redditch Gateway,
Land Adjacent to the A4023
Coventry Highway

Recommendation: No Objection

Page 23





Page 24



www.redditchbc.gov.uk

#### **LPA Boundaries**



Page





www.redditchbc.gov.uk

#### **Proposed Mezzanine**

NOTES

LIGHTWEIGHT MEZZANINE 8000 SQ.M AREA



CONCRETE DECK **MEZZANINE** 3,063 SQ.M



CONCRETE DECK **MEZZANINE** 12,615 SQ.M



CONCRETE DECK MEZZANINE TOTAL AREA 15,678 SQ.M







www.redditchbc.gov.uk

Page