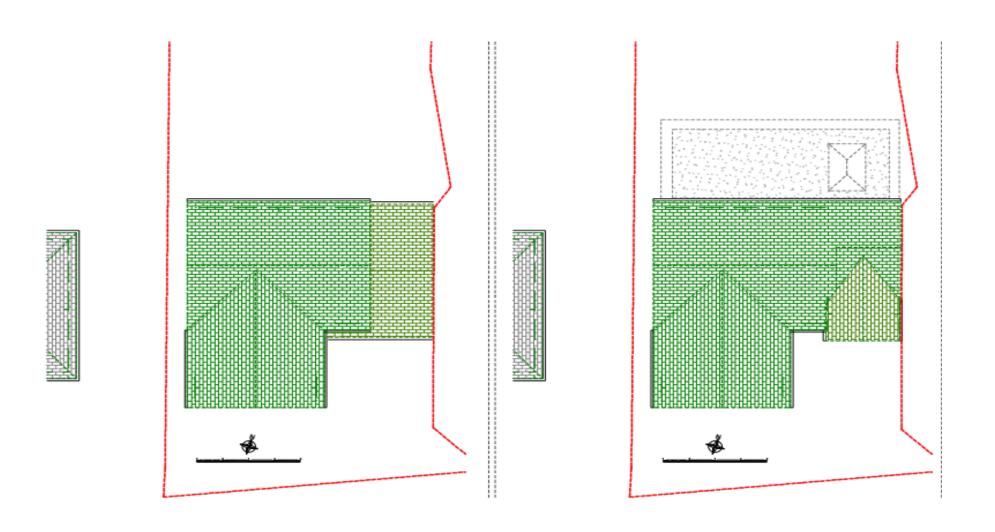

n and first floor extension above existing garage

**Recommendation: grant subject to conditions** 

#### Satellite View



### Front of Property



#### Edenfield Close looking eastwards



#### Dairy Lane looking northwards



# Site Block/Location Plan 20/00603





# Existing & Proposed Roof Plan 20/00603/FUL



#### Existing Floor Plans



### Proposed Floor Plan 20/00603/FUL



# Proposed Front Elevations 20/00603/FUL



# Proposed Rear Elevations 20/00603/FUL



### Proposed Side Elevations 20/00603/FUL



PROPOSED SIDE ELEVATION (LOOKING EAST)



PROPOSED SIDE ELEVATION (LOOKING WEST)

#### Plans for Application: 20/01608/FUL

Rear ground floor extension and first floor extension above existing garage

# Site Block/Location Plan 20/01608/FUL





### Existing & Proposed Roof Plan



### Existing Floor Plans



#### Proposed Floor Plans



#### Existing Front & Rear Elevations



XISTING FRONT ELEVATION



### **Existing Side Elevations**



#### Proposed Side Elevation Plans





PROPOSED SIDE ELEVATION (LOOKING WEST)

#### Proposed Front & Rear Elevations



This page is intentionally left blank

& 20/03396/FUL (SDC)

Redditch Gateway,
Land Adjacent to the A4023
Coventry Highway

Recommendation: No Objection

Page 23





Page 24



www.redditchbc.gov.uk

#### **LPA Boundaries**



Page





www.redditchbc.gov.uk

#### **Proposed Mezzanine**

NOTES

LIGHTWEIGHT MEZZANINE 8000 SQ.M AREA



CONCRETE DECK **MEZZANINE** 3,063 SQ.M



CONCRETE DECK **MEZZANINE** 12,615 SQ.M



CONCRETE DECK MEZZANINE TOTAL AREA 15,678 SQ.M







www.redditchbc.gov.uk

Page