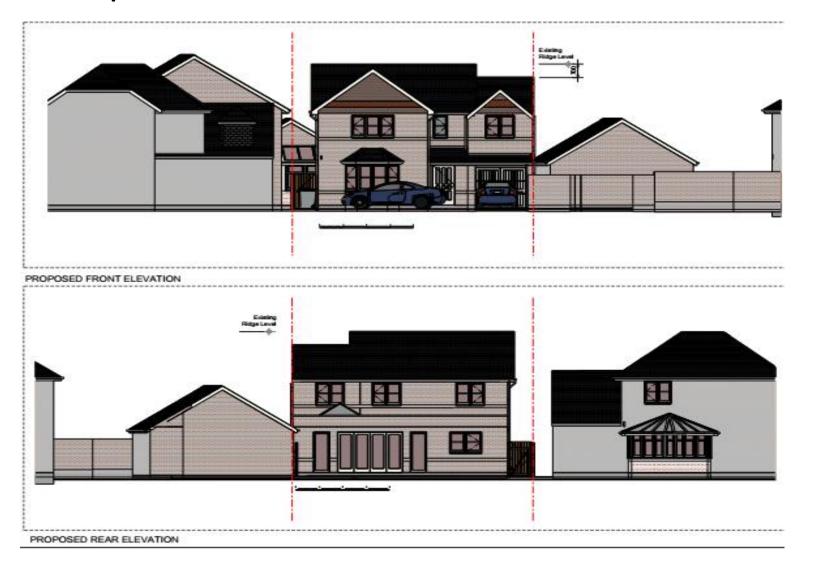

#### Proposed Front & Rear Elevations

This page is intentionally left blank

& 20/03396/FUL (SDC)

Redditch Gateway,
Land Adjacent to the A4023
Coventry Highway

Recommendation: No Objection

Page 23

Page 24

www.redditchbc.gov.uk