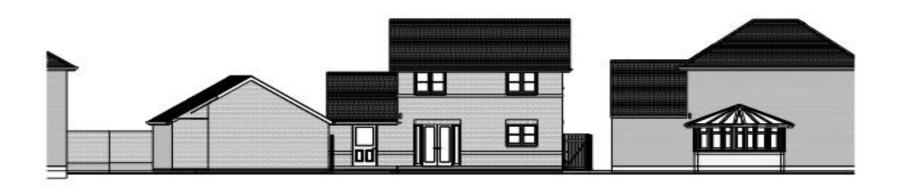

## Front of Property



#### Edenfield Close looking eastwards



#### Dairy Lane looking northwards



# Site Block/Location Plan 20/00603





# Existing & Proposed Roof Plan 20/00603/FUL



#### Existing Floor Plans



### Proposed Floor Plan 20/00603/FUL



# Proposed Front Elevations 20/00603/FUL



# Proposed Rear Elevations 20/00603/FUL



### Proposed Side Elevations 20/00603/FUL



PROPOSED SIDE ELEVATION (LOOKING EAST)



PROPOSED SIDE ELEVATION (LOOKING WEST)

#### Plans for Application: 20/01608/FUL

Rear ground floor extension and first floor extension above existing garage

# Site Block/Location Plan 20/01608/FUL





### Existing & Proposed Roof Plan



### Existing Floor Plans



#### Proposed Floor Plans



#### Existing Front & Rear Elevations



XISTING FRONT ELEVATION



### **Existing Side Elevations**



#### Proposed Side Elevation Plans





PROPOSED SIDE ELEVATION (LOOKING WEST)

#### Proposed Front & Rear Elevations



This page is intentionally left blank

& 20/03396/FUL (SDC)

Redditch Gateway,
Land Adjacent to the A4023
Coventry Highway

Recommendation: No Objection

Page 23





Page 24



www.redditchbc.gov.uk

#### **LPA Boundaries**



Page





www.redditchbc.gov.uk

#### **Proposed Mezzanine**

NOTES

LIGHTWEIGHT MEZZANINE 8000 SQ.M AREA



CONCRETE DECK **MEZZANINE** 3,063 SQ.M



CONCRETE DECK **MEZZANINE** 12,615 SQ.M



CONCRETE DECK MEZZANINE TOTAL AREA 15,678 SQ.M







www.redditchbc.gov.uk

Page