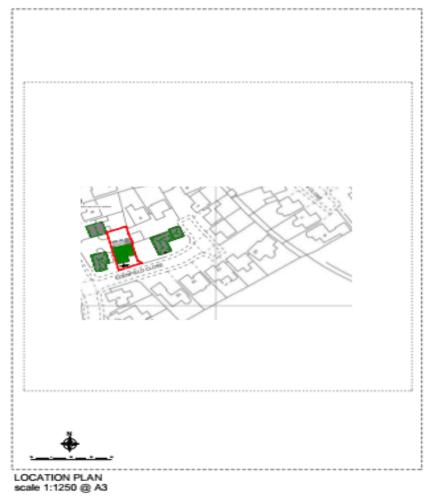

ch, B97 6TP

Rear ground floor extension and first floor extension above existing garage

**Recommendation: grant subject to conditions** 

#### Satellite View



### Front of Property



#### Edenfield Close looking eastwards



#### Dairy Lane looking northwards



# Site Block/Location Plan 20/00603





# Existing & Proposed Roof Plan 20/00603/FUL



#### Existing Floor Plans



### Proposed Floor Plan 20/00603/FUL



# Proposed Front Elevations 20/00603/FUL



# Proposed Rear Elevations 20/00603/FUL



### Proposed Side Elevations 20/00603/FUL



PROPOSED SIDE ELEVATION (LOOKING EAST)



PROPOSED SIDE ELEVATION (LOOKING WEST)

#### Plans for Application: 20/01608/FUL

Rear ground floor extension and first floor extension above existing garage

# Site Block/Location Plan 20/01608/FUL





### Existing & Proposed Roof Plan



### Existing Floor Plans



#### Proposed Floor Plans



#### Existing Front & Rear Elevations



XISTING FRONT ELEVATION



### **Existing Side Elevations**



#### Proposed Side Elevation Plans





PROPOSED SIDE ELEVATION (LOOKING WEST)

#### Proposed Front & Rear Elevations



This page is intentionally left blank

& 20/03396/FUL (SDC)

Redditch Gateway,
Land Adjacent to the A4023
Coventry Highway

Recommendation: No Objection

Page 23





Page 24



www.redditchbc.gov.uk

#### **LPA Boundaries**



Page





www.redditchbc.gov.uk

#### **Proposed Mezzanine**

NOTES

LIGHTWEIGHT MEZZANINE 8000 SQ.M AREA



CONCRETE DECK **MEZZANINE** 3,063 SQ.M



CONCRETE DECK **MEZZANINE** 12,615 SQ.M



CONCRETE DECK MEZZANINE TOTAL AREA 15,678 SQ.M







w