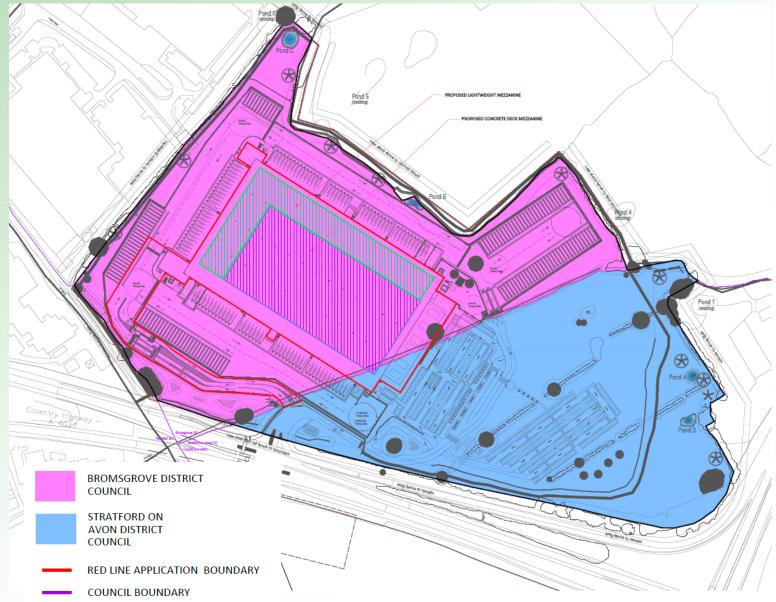

#### Proposed Front & Rear Elevations

This page is intentionally left blank

& 20/03396/FUL (SDC)

Redditch Gateway,
Land Adjacent to the A4023
Coventry Highway

Recommendation: No Objection

Page 23

Page 24

www.redditchbc.gov.uk

#### **LPA Boundaries**

Page

www.redditchbc.gov.uk