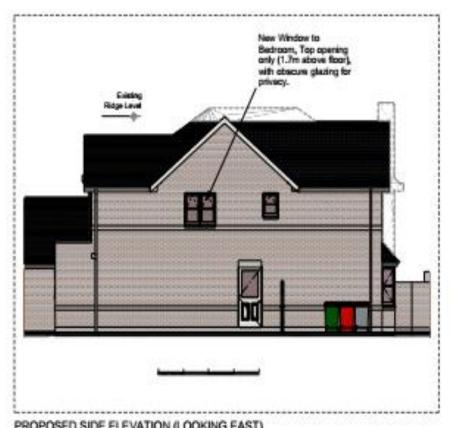

sultation on Planning Application reference Bromsgrove District Council 20/0150/FUL and Stratford-on-Avon 20/03396/FUL - Redditch Gateway Land Adjacent to the A4023 Coventry Highway (Pages 23 - 26)



### 20/01608/FUL

2 Edenfield Close, Redditch, B97 6TP

Rear ground floor extension and first floor extension above existing garage

**Recommendation: grant subject to conditions** 

#### Satellite View



### Front of Property



#### Edenfield Close looking eastwards



#### Dairy Lane looking northwards



# Site Block/Location Plan 20/00603





# Existing & Proposed Roof Plan 20/00603/FUL



#### Existing Floor Plans



### Proposed Floor Plan 20/00603/FUL



# Proposed Front Elevations 20/00603/FUL



# Proposed Rear Elevations 20/00603/FUL



### Proposed Side Elevations 20/00603/FUL



PROPOSED SIDE ELEVATION (LOOKING EAST)



PROPOSED SIDE ELEVATION (LOOKING WEST)

#### Plans for Application: 20/01608/FUL

Rear ground floor extension and first floor extension above existing garage

# Site Block/Location Plan 20/01608/FUL





### Existing & Proposed Roof Plan



### Existing Floor Plans



#### Proposed Floor Plans



#### Existing Front & Rear Elevations



XISTING FRONT ELEVATION



### **Existing Side Elevations**



#### Proposed Side Elevation Plans





PROPOSED SIDE ELEVATION (LOOKING WEST)

#### Proposed Front & Rear Elevations



This page is intentionally left blank

& 20/03396/FUL (SDC)

Redditch Gateway,
Land Adjacent to the A4023
Coventry Highway

Recommendation: No Objection

Page 23





Page 24



www.redditchbc.gov.uk

#### **LPA Boundaries**



Page