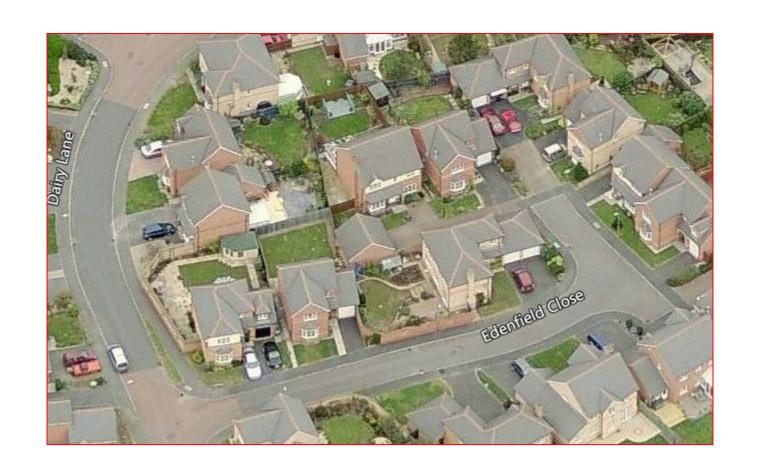

**Planning** COMMITTEE

Wednesday, 10th March, 2021

7.00 pm

**Virtual Meeting - Microsoft** 

**Teams** 

**Agenda** 

Membership:

Cllrs: Gemma Monaco (Chair)

Andrew Fry Salman Akbar (Vice-Chair) Julian Grubb Tom Baker-Price Bill Hartnett Roger Bennett Jennifer Wheeler

Michael Chalk

6. Application 20/01608/FUL - 2 Edenfield Close Redditch B97 6TP - Mr N Dhasi (Pages 1 - 22)

**7**. Consultation on Planning Application reference Bromsgrove District Council 20/0150/FUL and Stratford-on-Avon 20/03396/FUL - Redditch Gateway Land Adjacent to the A4023 Coventry Highway (Pages 23 - 26)



### 20/01608/FUL

2 Edenfield Close, Redditch, B97 6TP

Rear ground floor extension and first floor extension above existing garage

**Recommendation: grant subject to conditions** 

#### Satellite View



### Front of Property



#### Edenfield Close looking eastwards



#### Dairy Lane looking northwards



# Site Block/Location Plan 20/00603





# Existing & Proposed Roof Plan 20/00603/FUL



#### Existing Floor Plans



### Proposed Floor Plan 20/00603/FUL



# Proposed Front Elevations 20/00603/FUL



# Proposed Rear Elevations 20/00603/FUL



### Proposed Side Elevations 20/00603/FUL



PROPOSED SIDE ELEVATION (LOOKING EAST)



PROPOSED SIDE ELEVATION (LOOKING WEST)

#### Plans for Application: 20/01608/FUL

Rear ground floor extension and first floor extension above existing garage

# Site Block/Location Plan 20/01608/FUL





### Existing & Proposed Roof Plan



### Existing Floor Plans



#### Proposed Floor Plans



#### Existing Front & Rear Elevations



XISTING FRONT ELEVATIO