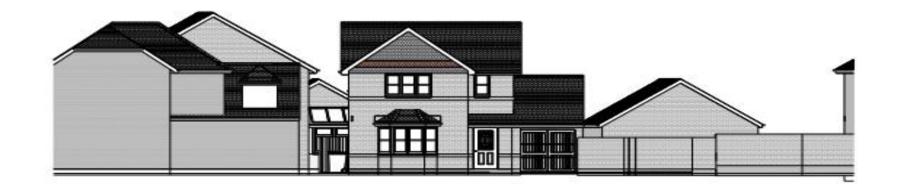

#### Proposed Front & Rear Elevations

This page is intentionally left blank

& 20/03396/FUL (SDC)

Redditch Gateway,
Land Adjacent to the A4023
Coventry Highway

Recommendation: No Objection

Page 23

Page 24

www.redditchbc.gov.uk