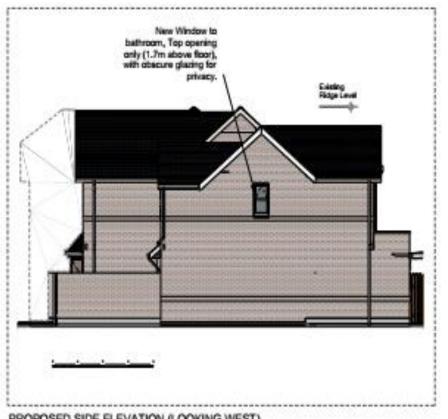

e Bromsgrove District Council 20/0150/FUL and Stratford-on-Avon 20/03396/FUL - Redditch Gateway Land Adjacent to the A4023 Coventry Highway (Pages 23 - 26)



### 20/01608/FUL

2 Edenfield Close, Redditch, B97 6TP

Rear ground floor extension and first floor extension above existing garage

**Recommendation: grant subject to conditions** 

#### Satellite View



### Front of Property



#### Edenfield Close looking eastwards



#### Dairy Lane looking northwards



# Site Block/Location Plan 20/00603





# Existing & Proposed Roof Plan 20/00603/FUL



#### Existing Floor Plans



### Proposed Floor Plan 20/00603/FUL



# Proposed Front Elevations 20/00603/FUL



# Proposed Rear Elevations 20/00603/FUL



### Proposed Side Elevations 20/00603/FUL



PROPOSED SIDE ELEVATION (LOOKING EAST)



PROPOSED SIDE ELEVATION (LOOKING WEST)

#### Plans for Application: 20/01608/FUL

Rear ground floor extension and first floor extension above existing garage

# Site Block/Location Plan 20/01608/FUL





### Existing & Proposed Roof Plan



### Existing Floor Plans



#### Proposed Floor Plans



#### Existing Front & Rear Elevations



XISTING FRONT ELEVATION



### **Existing Side Elevations**



#### Proposed Side Elevation Plans





PROPOSED SIDE ELEVATION (LOOKING WEST)

#### Proposed Front & Rear Elevations



This page is intentionally left blank

& 20/03396/FUL (SDC)

Redditch Gateway,
Land Adjacent to the A4023
Coventry Highway

Recommendation: No Objection

Page 23





Page 24



www.redditchbc.gov.uk

#### **LPA Boundaries**



Page





www.redditchbc.gov.uk

#### **Propose